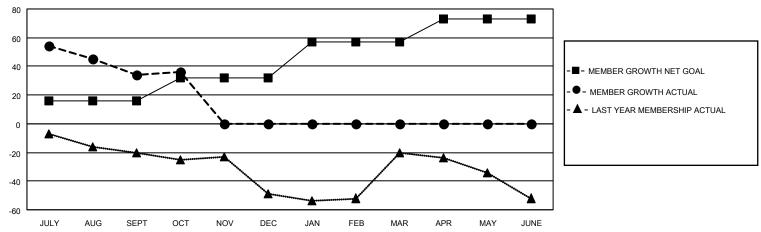

## District 14 A

| Clubs                 |               |           |               | Members               |                         |                         |                                                    |  |  |
|-----------------------|---------------|-----------|---------------|-----------------------|-------------------------|-------------------------|----------------------------------------------------|--|--|
| RESULTS FOR 2020-2021 |               |           |               | RESULTS FOR 2020-2021 |                         |                         |                                                    |  |  |
| QUARTER               | NEW CLUB GOAL | NEW CLUBS | DROPPED CLUBS | QUARTER MEM           | MBER GROWTH NET<br>GOAL | MEMBER GROWTH<br>ACTUAL | DROPPED<br>MEMBERS ACTUAL<br>(including transfers) |  |  |
| JULY/AUG/SEPT         | 1             | 1         | 0             | JULY/AUG/SEPT         | 16                      | 77                      | 39                                                 |  |  |
| OCT/NOV/DEC           | 2             | 1         | 0             | OCT/NOV/DEC           | 16                      | 20                      | 17                                                 |  |  |
| JAN/FEB/MAR           | 1             | 0         | 0             | JAN/FEB/MAR           | 25                      | 0                       | 0                                                  |  |  |
| APR/MAY/JUNE          | 1             | 0         | 0             | APR/MAY/JUNE          | 16                      | 0                       | 0                                                  |  |  |

### GOALS AND ACTUAL MEMBERS CUMULATIVE

| DROPPED CLUBS: 0          |    | 11 CLUBS OF 63 ADDED 1 OR MORE<br>NEW MEMBERS | GENDER DISTRIBUTION  MALE 1,090 (72.23%) |              |     |
|---------------------------|----|-----------------------------------------------|------------------------------------------|--------------|-----|
| DROPPED MEMBERS           |    |                                               | FEMALE                                   | 419 (27.77%) |     |
| DECEASED                  | 10 | CLICK HERE FOR CUMULATIVE                     | TOTAL FAMILY UNIT MEMBERS                |              | 232 |
| CLUB CANCELLED 0 OTHER 46 |    | MEMBERSHIP DATA                               | FAMILY MEMBERS PAYING HALF DUES          |              | 120 |
| TOTAL                     | 56 |                                               |                                          |              |     |