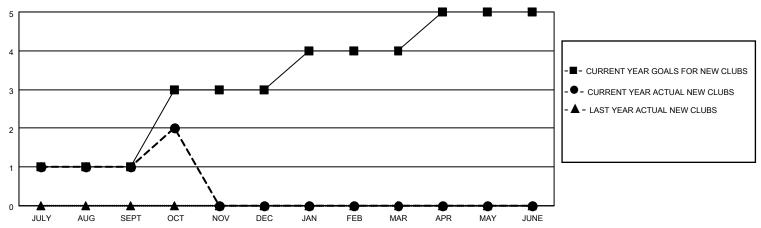

## District 14 A

| Clubs                 |               |           |               | Members               |                         |                         |                                                    |  |  |
|-----------------------|---------------|-----------|---------------|-----------------------|-------------------------|-------------------------|----------------------------------------------------|--|--|
| RESULTS FOR 2020-2021 |               |           |               | RESULTS FOR 2020-2021 |                         |                         |                                                    |  |  |
| QUARTER               | NEW CLUB GOAL | NEW CLUBS | DROPPED CLUBS | QUARTER MEM           | MBER GROWTH NET<br>GOAL | MEMBER GROWTH<br>ACTUAL | DROPPED<br>MEMBERS ACTUAL<br>(including transfers) |  |  |
| JULY/AUG/SEPT         | 1             | 1         | 0             | JULY/AUG/SEPT         | 16                      | 77                      | 39                                                 |  |  |
| OCT/NOV/DEC           | 2             | 1         | 0             | OCT/NOV/DEC           | 16                      | 20                      | 17                                                 |  |  |
| JAN/FEB/MAR           | 1             | 0         | 0             | JAN/FEB/MAR           | 25                      | 0                       | 0                                                  |  |  |
| APR/MAY/JUNE          | 1             | 0         | 0             | APR/MAY/JUNE          | 16                      | 0                       | 0                                                  |  |  |

### GOALS AND ACTUAL NEW CLUBS CUMULATIVE